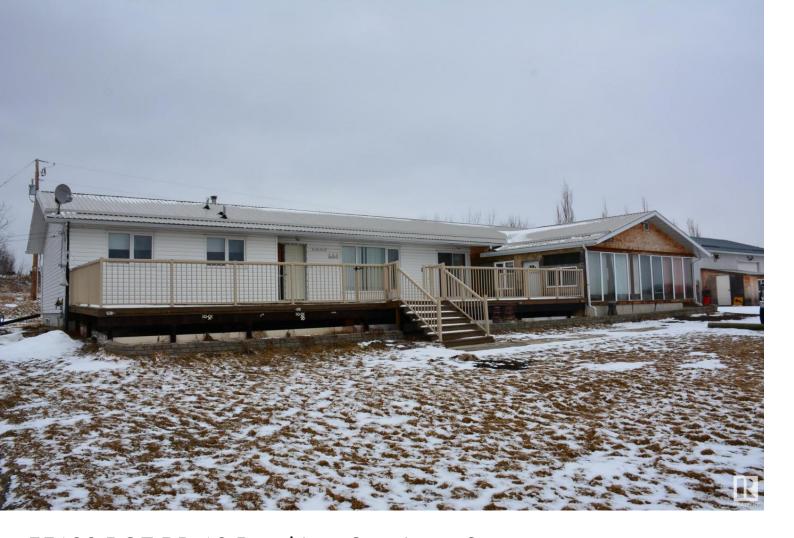

## 55122 RGE RD 13 Rural Lac Ste. Anne County AB

\$790,000

Senior owned acreage located: 4 mi East of Onoway and borders Hwy 37 with yard access off of RR13. Uniquely developed, built and designed. Starting with a) 31.78 acres with naturally terraced land. The yard site is at the top of north end. b) The house is uniquely developed with (1430 sq. ft. bungalow) plus attached (21' x 48') deck, (24' x 26') hobby/office/greeting area, (20' x 26') porch with greenhouse facilities, six bedrooms and three bathrooms, newer boiler system and hot water tank. Good well with lots of supply. c) The owner wanted a large garage/ship combination for his interests and built a 40' x 60' building with 12' ceiling and 14'W x 10' high O/H door and plumbed it for in floor heat but uses infrared O/H heater. LOTS of PROPERTY WITH LOTS OF OPTIONS.