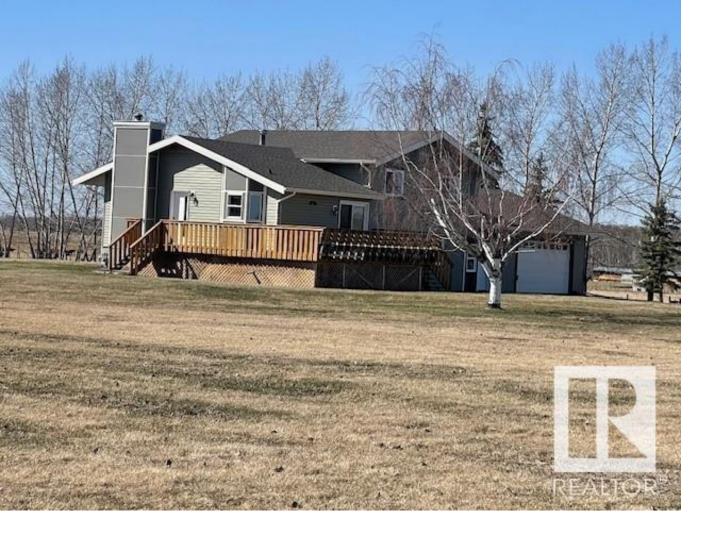

## 5514 Twp Rd 482 Rural Brazeau County AB

\$699,999

Full Quarter Section, 160 Acres (Approx 100 Acres in Crop/Grazing Land) of Beautiful Land Located 25 Km SE of Drayton Valley. 2588 sq. ft. TOTALLY RENOVATED HOME Features: 4 Bedrooms, 3 Bathrooms, Open Concept Kitchen/Living Room, Gourmet Kitchen W/Plenty of Cabinets & Counter Space, Breakfast Bar Island, Patio Doors to the Huge New Deck W/Amazing Views, Grand Living Room W/Wood Burning Fireplace, Huge Windows For Natural Lighting, Main Floor Laundry W/Sink & Cabinets, Main Floor Bedroom, Family Room W/Wood Burning Stove, 3 pc Bathroom, & a Built in Seating Area. Upstairs Features a Lg Master Suite W/3 pc Ensuite & Dbl Closets, Two More Lg Bedrooms & a 4 pc Bathroom. Basement W/Huge Rec Rm, Utility Rm, & a Huge Storage Area. Huge Heated Entry Breezway Porch Gives Access to Both House & Garage. 25X36 Monster Garage W/Power, 220, & 10 Ft. Door, Storage Shed, Older Corral, Livestock Waterer, Dug Out, Two Drilled Water Wells, Many Mature Trees, Fruit Trees, Fenced & Cross Fenced, Set up for Cattle or Horses.