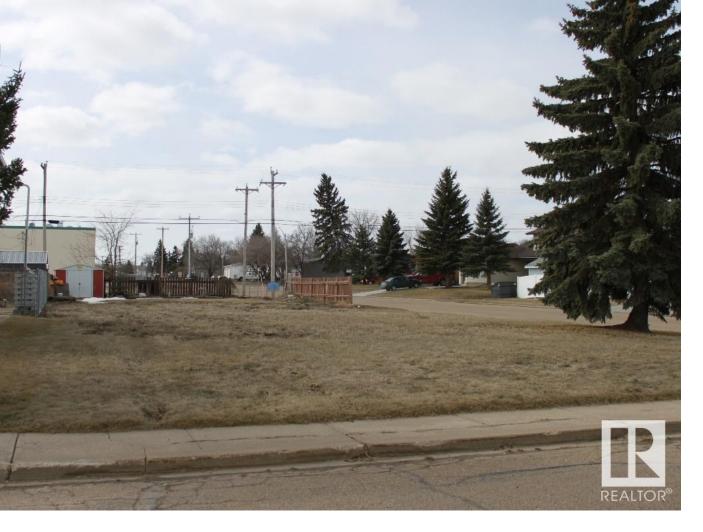

## 5515 48 Street Tofield AB

\$49,900

Corner lot in great location near schools, arena and curling club in Tofield, 30 minutes east of Edmonton and Sherwood Park and 45 minutes from the Edmonton International Airport (YEG). Build your dream home on this 50 ft x 140 ft lot. Just around the corner from the Rodeo and sports grounds and only a few blocks from Main Street Tofield which features a library, medical clinic, pharmacies and many other businesses. Not far from the Tofield Health Centre. Tofield is on the Edmonton waterline. Welcome home!