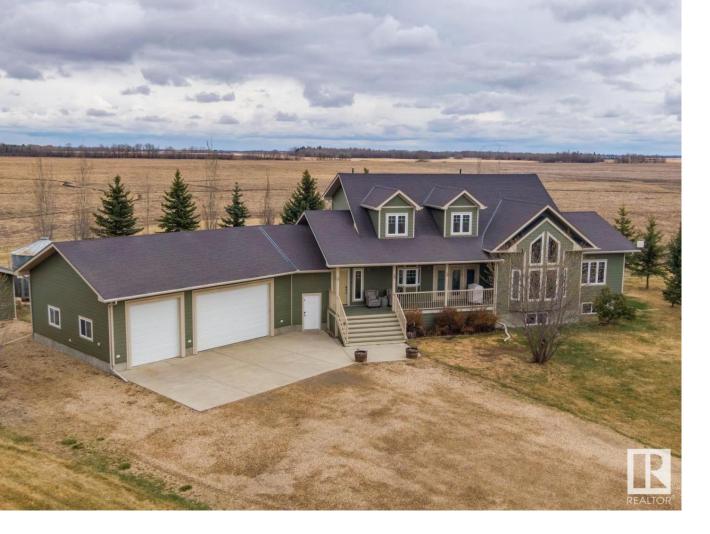

## 55227 RGE RD 252 Rural Sturgeon County AB

\$1,288,800

BREATHTAKING COUNTRY ESTATE! This custom Executive 2 storey with CITY SERVICES sitting on 2.4 acres is STUNNING! Featuring exquisite upgrades, including triple pane windows, Travertine tile, hardwood, new furnace (2023), pressure pump (2024) & the entire home has spray foam insulation. The main floor has soaring cathedral ceilings with a chef's dream kitchen, granite counters, high end appliances, 6 burner gas stove, pot filler, built in fridge/freezer & island with eating bar. The living room has massive windows with spectacular views! The main floor is completed with a luxury primary suite with spa-like ensuite, bedroom, den, laundry & bath. Upstairs are 2 bedrooms & full bath. The basement with 10 ft ceilings is great for entertaining with a full bar, beverage cooler, dishwasher, amazing Theatre room with raised seating & surround sound, bedroom & bath. The exterior has Hardy Board siding, traditional veranda, 5 car garage & backyard oasis that is second to none! Only 10 mins to St. Albert. GEORGEOUS!