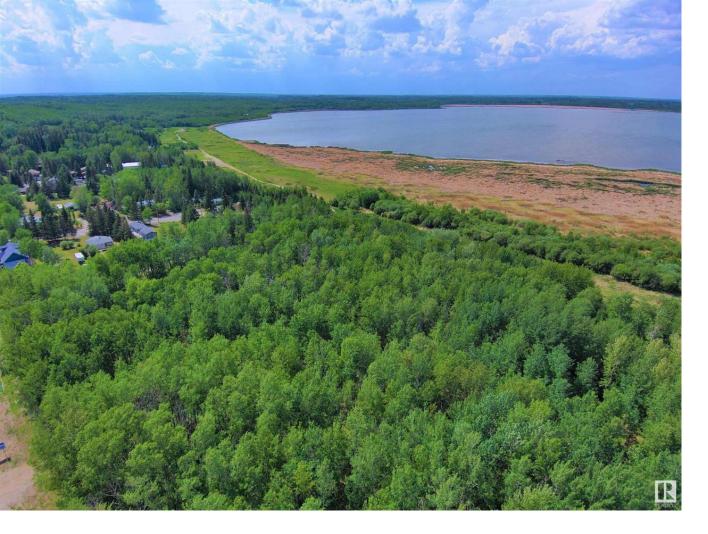

## 55230 RG RD 10 Rural Sturgeon County AB \$199,900

WATERFRONT LAKE LOT to Build Your Dream Home. 6 Acres of Raw Land Located on the South Shores of Sandy Lake next to Pine Sands Subdivision. Subdividable Lot for other Possibilities. Only 30 Minutes NW of Edmonton. New Paved Road into Pine Sands, Paved in 2022. Solid Trees with Trails running through the land. Level Land for Multiple Build Sites. Only 4 km of Gravel from Hwy 37 to Paved Road into Pine Sands Subdivision. Located in Sturgeon County. Great for Recreational Use, Dream Home or the Weekend Getaway. Private & Peaceful Location to Relax.