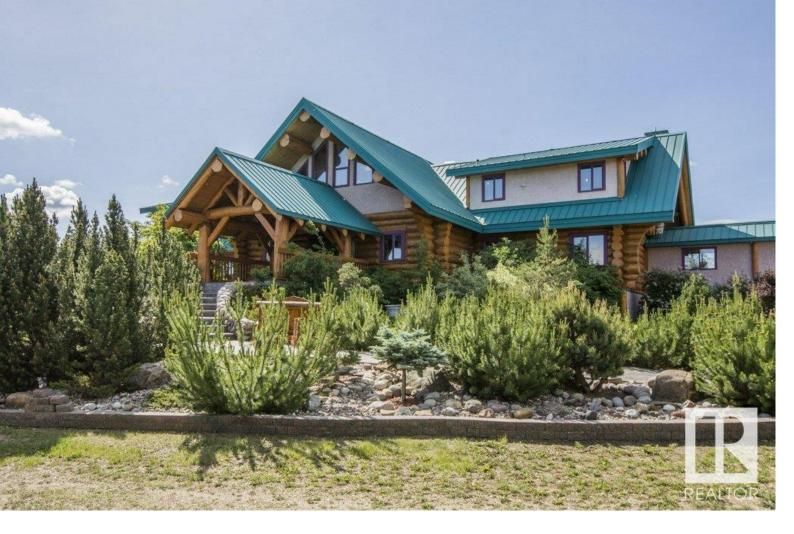

## 55325 RR 222 Rural Sturgeon County AB

\$1,999,000

Private and Secluded this property is on 55 acres of land overlooking two rivers. The log home is absolutely stunning with slate flooring, stained glass doors, wet bar with purple heart wood throughout, sun room and absolutely stunning views from every window. The home is 6100+ sqft above grade and has a fully finished walk out basement. There is a ped way that connects the house to a 2000 sqft shop which is heated and insulated with 2 overhead doors. There is also a triple attached garage which is heated and insulated. Vaulted ceilings and an open concept make every room you walk into take your breath away. Tastefully decorated with incrediable craftmanship this home is in a category of its own.