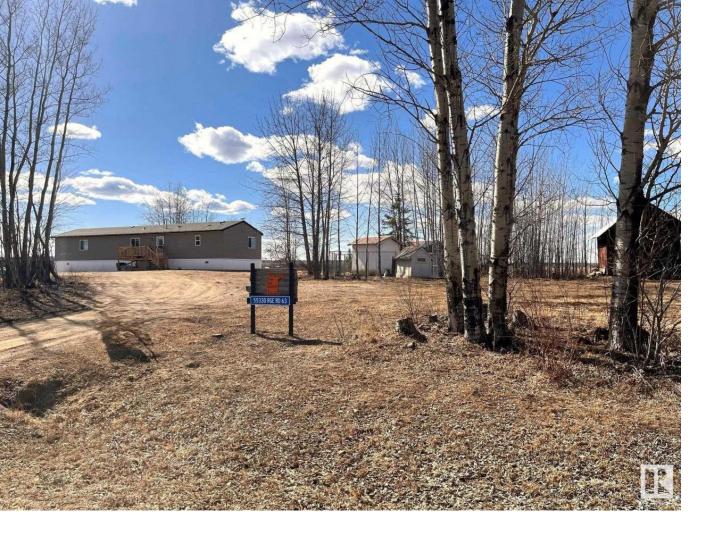

## 55330 RRD 63 Rural Lac Ste. Anne County AB \$299,900

Attractive Acreage With a Panoramic Countryside View! This Wonderful 2.5 Acres Includes a 2021 Over 1520 sq ft 4 Bedroom Home With a Very Open Floor Plan That Has a Custom Kitchen With a Large Peninsula, a Very Spacious Living Room With an Abundance of Natural Light Streaming in, a Huge Primary Bedroom With a Large Walk in Closet and a Gorgeous Ensuite Complete With a Sit Down Shower, 3 Additional Bright Bedrooms, Another Full 4 Piece Bathroom and Beautiful Finishings That Have a Contemporary Rustic Vibe. Also Included With This Great Property is a Large Tack Shed That Could be Converted Into a Small Barn, a Chicken Coop With a Fenced Yard, 2 Storage Sheds, a Small Horse Shelter and the Property is Fully Fenced. If You Are Looking For a Great Acreage For a Great Price, Then Welcome Home!