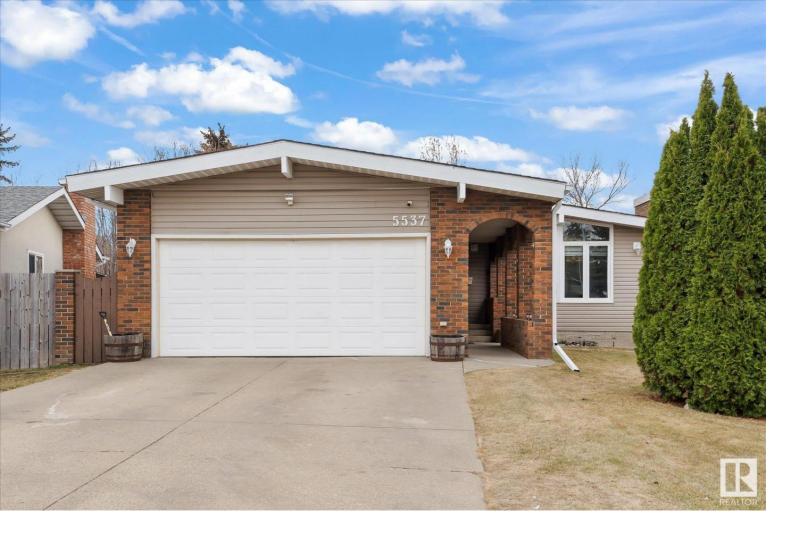

## 5537 145A Avenue Edmonton AB

\$489,900

This fully renovated 2600 SQ FT (including basement) bungalow boasts 4 bdrms & 2.5 baths, making it an ideal choice for downsizers or families. The house has been majorly updated with new main level flooring, paint, S/S appliances, custom pantry, quartz countertops & upgraded bathrooms. The former sunroom has been transformed into a bonus family room with its own gas furnace and French doors leading to the yard, perfect for those summer days & nights. Additional high-value upgrades include redone shingles, main level windows & siding & A/C. With a convenient side entrance & a fully finished basement featuring a wet bar, spacious rec room, bedroom & 3 piece bath, the home offers seamless potential for a basement suite. Step outside onto the expansive 7000 SQ FT lot, complete with a fully fenced yard, new deck & storage shed. Completing the package is the attached double garage, fully heated & insulated. BONUS: the home is on a quiet cul de sac & the yard opens to a path so kids can walk to school.