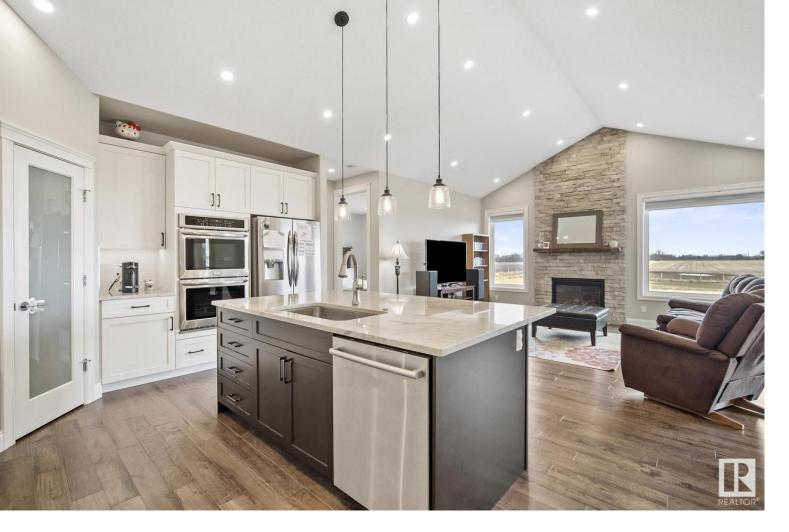

## 55418 RGE RD 234 Rural Sturgeon County AB \$799,900

Step into the epitome of luxurious country living with this meticulously crafted 5-bedroom, 3-bathroom 1686sqft bungalow nestled on 2.47 acres of pristine prairie landscape, just a mere 7-minute drive south of Gibbons. Every inch of this home has been thoughtfully crafted from the vaulted main living ceilings, 8' solid core doors throughout the home, immaculate engineered hardwood floors, the sought after Taj Mahal quartzite countertops, chef inspired kitchen, dreamy spa ensuite, and hydronic infloor heat in the basement. Venturing to the heated triple car garage, you will find 2 floor drains, 12' ceilings, utility sink, electrical sub panel, and hot and cold taps. This home does not miss a beat with its 3200 Gallon Cistern for drinking water, a septic tank and field, 200 amp panel, 2 covered decks and triple pane windows. Don't miss your chance to make this breathtaking dream home your own!