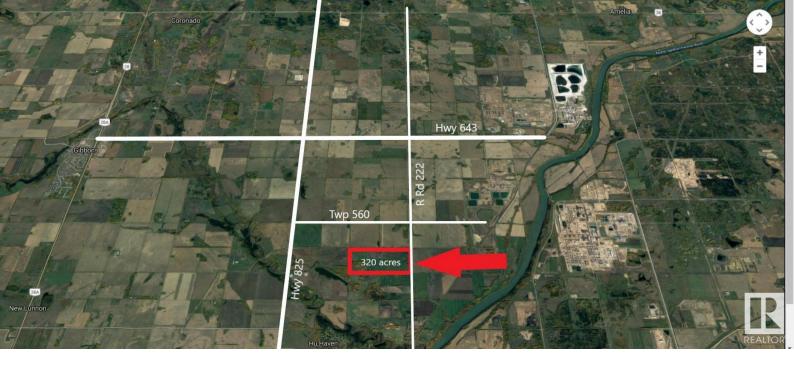

## 55506 RGE RD 222 Rural Sturgeon County AB

\$2,240,000

80 acre flat and level land parcel within the Heavy Industrial (IHH) zoning in the Sturgeon Heartland. Two adjoining parcels of 80 and 160 acres can be combined with this site for a total of 320 acres. See MLS Numbers E4333426 (160 acres) and E4336312 (80 acres) One mile east of Hi-way 825 this site is kitty corner to the CN rail line and new rail distribution yards operated by Cando Rail, one mile south of the Pembina and Suncor land holdings. Income from Manderley Turf Products in place until March 2028 that can be terminated in the event of a sale if needed. Older 2 bedroom basementless bungalow of approximately 1300 sf and several older outbuildings on the 3.41 residential site of this 80 acre parcel. Drilled well and 1500 gallons of water cisterns, dual septic pump out tank.