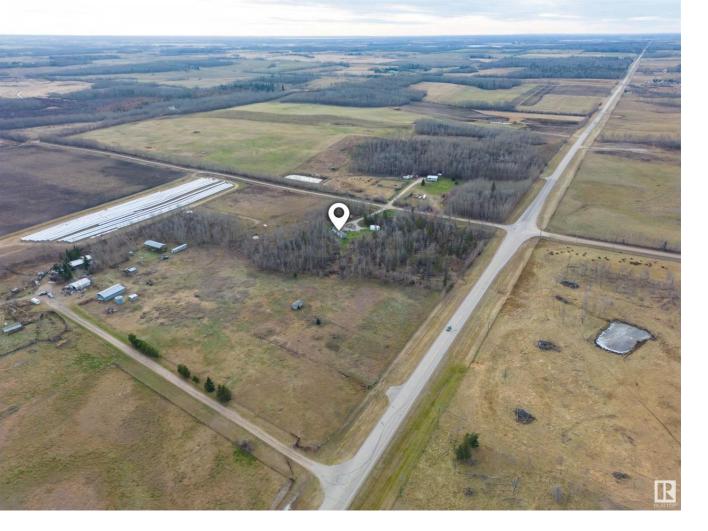

## 55529 RGE RD 15 Rural Lac Ste. Anne County AB

Discover the serenity of this meticulously renovated 4.99-acre property, just 15 minutes north of Onoway. With extensive updates between 2020 and 2021, this cozy two-bedroom home exudes country living charm. Enjoy a west-facing front deck, a spacious primary suite with an ensuite, and modern amenities like central AC and a security system. The fenced area is perfect for small livestock or a dog run, while a garden shed and a 40x20 powered quonset offer ample storage. The property features cleared boundaries and winding trails for exploration. Your acreage activities await on this picturesque canvas of rural bliss.