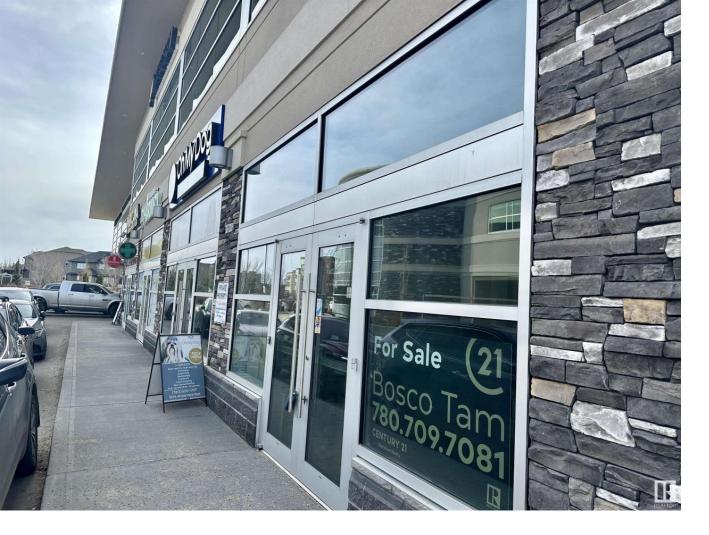

## 5598 windermere Boulevard Edmonton AB

\$796,500

A golden opportunity for acquiring and owning a commercial bay of about 1,300 sq ft at a prime location conveniently situated on Windermere boulevard with high exposure, visibility, and accessibility, in close proximity to Anthony Henday, Ellerslie Road, Terwilliger Drive and the North Saskatchewan River. There have already been many retail shops and offices established in the Windermere plaza with frequent patronage. The types of businesses, which are of an optimal commercial mix, include medical offices, grocery stores, restaurants, banks, beauty shops and more. The property comes with four titled underground heated parking stalls for staff and free parking for customers in front of the building complex. Come take a look and you wont be disappointed.