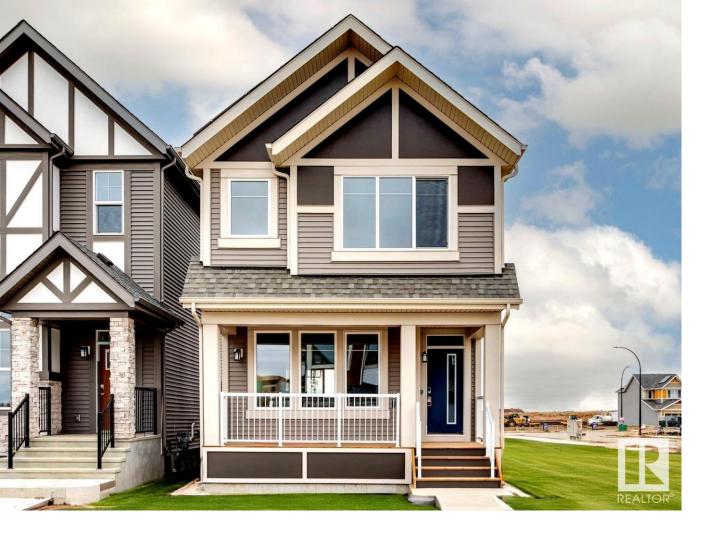

## 56 NETTLE Crescent St. Albert AB

\$517,900

Introducing Opus 20 by Jayman Built—a sophisticated retreat featuring 3 bedrooms and 2.5 baths exuding modern elegance. The kitchen showcases stainless steel appliances, a spacious island, stone countertops, and a seamless transition into the dining and living spaces. Venture upstairs to discover a spacious bonus room, ideal for entertainment or relaxation. Two meticulously designed bedrooms offer comfort, while the primary suite boasts a roomy walk-in closet and a luxurious ensuite with contemporary fixtures. Effortlessly control your space with smart home technology, and embrace sustainability with solar panels and triple pane windows, reducing your carbon footprint. Opus 20 epitomizes thoughtful design, elevating everyday living with its open-concept layout, abundant natural light, and a harmonious fusion of style and functionality. Step into Opus 20, where exceptional living awaits.