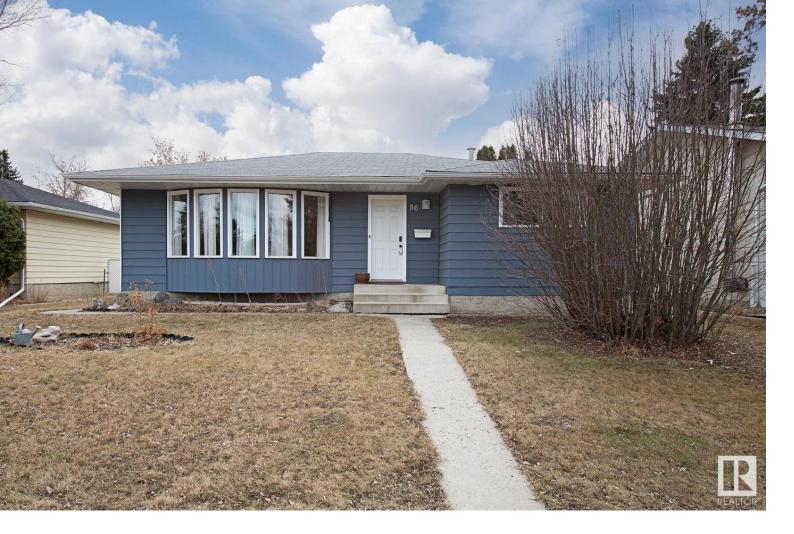

## 56 WOODHAVEN Drive Spruce Grove AB

\$374,900

This delightful bungalow provides a perfect abode for a growing family. It features a bright main floor living room flooded with natural light through the front bay window. The main level comprises 3 spacious bedrooms, a 4-piece main bathroom, and a 2-piece ensuite in the master bedroom. The kitchen is airy and roomy with white cabinetry and a farmhouse sink, overlooking the backyard. Adjacent to the kitchen is the dining area featuring a beautiful barnwood wall. The fully finished basement includes a 4th bedroom, a 3-piece bathroom, and a sizable family/rec room - ideal for kids, toys, or family relaxation. Additional storage space is available in the laundry room and under the stairs. The property includes a sizable front and back yard, as well as a heated oversized detached double garage accessible from the rear alley. Nestled in the family-friendly community of Woodhaven in Spruce Grove, this home is conveniently located near walking/biking trails, parks, schools, and shopping areas.