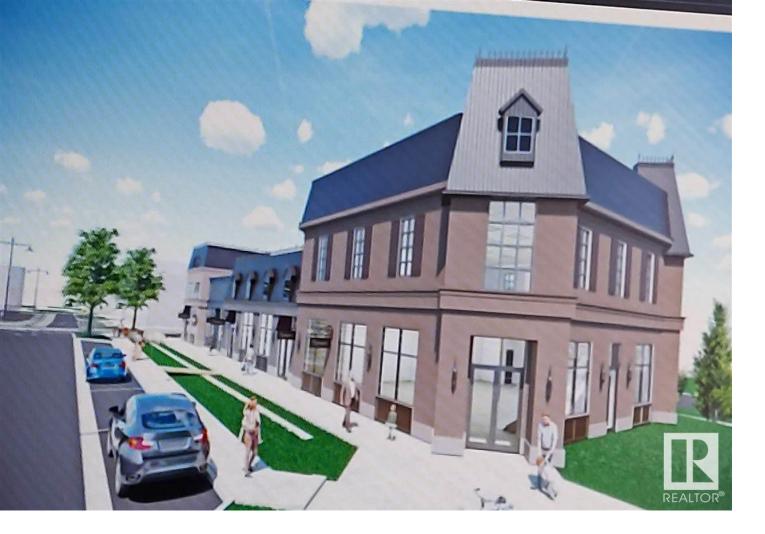

## 5601 Magasin Avenue Beaumont AB

50

Owner has obtained initial development permit for restricted subs. Cannabis store. However this unit also available for Retail- food, office etc. End cap unit with high ceiling, two entrance doors available for Lease in a newly developed plaza in the south, next to the RCMP office on 5601 Magasin Avenue, Beaumont. The plaza is at a walking distance from schools and a fast paced developing community of Chaleureuse business park. All bays has been leased except end cap unit. Beaumont was rated the fifth fastest growing municipality in Canada (as per the 2016 Federal census) and according to recent data, the area continues to experience steady and sustainable growth. The population in Beaumont was reported to be 19,326 in 2019. When comparing the 2019 municipal census to the 2016 federal census, the population in Beaumont grew 3.6% which is inline with other communities within the Edmonton CMA.