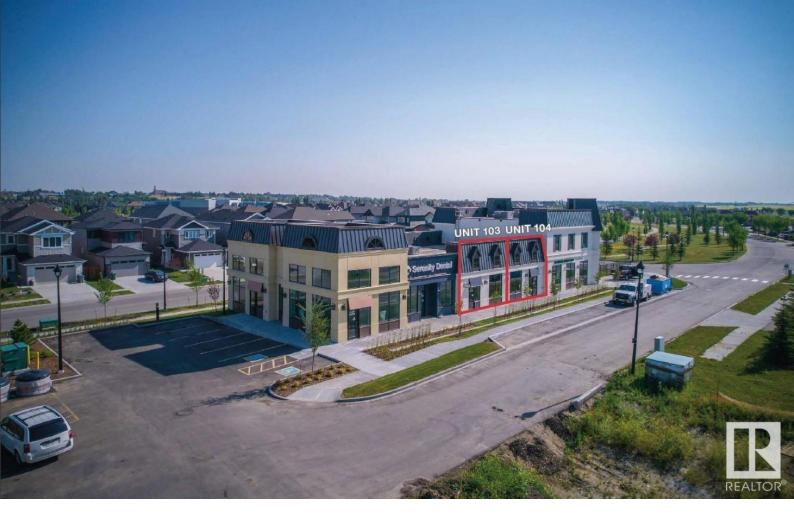

## 5601 Magasin Avenue Beaumont AB

\$(

1,210 sq.ft.? and 1,460 sq.ft.? Retail/Office Bays ready for build out o Part of mixed-use residential commercial development with a walkable European style shopping district o Located in southwest Beaumont, a high growth residential area. Close proximity to HWY 625 and 50 Street o Improvement allowance available to qualified Tenants