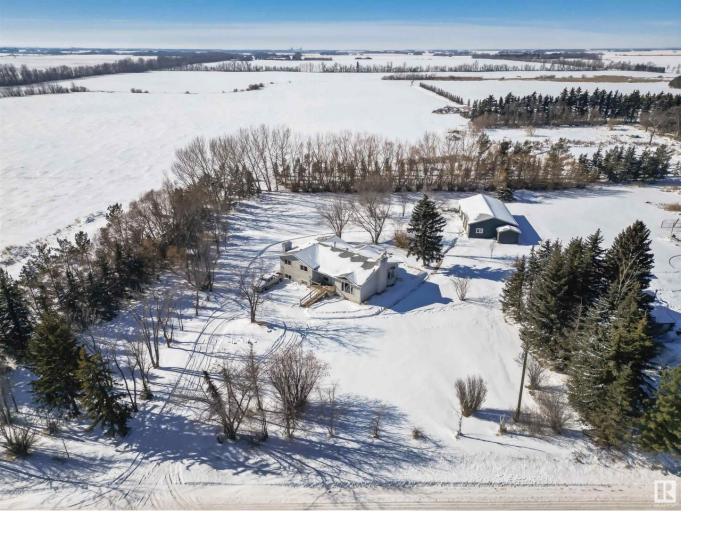

## 56022 RR 245 Rural Sturgeon County AB

\$504,900

BEAUTIFULLY PARTIALLY UPGRADED 4 bdrm, 3 bath, 4 level split features over 1784 sq. ft. of living space on 1.73 acres of tree lined land. Open concept living, Kitchen/dining room features tons of large newer windows, gas fireplace and a gorgeous curved staircase leading to the upper and lower levels. The kitchen needs some cabinet work like paint but shows well and features stainless appliances and a walk in pantry. More upgrades include newer roof, lino floor, bathrooms, light fixtures, fresh paint & mor. The upper level has three good size bedrms & renovated main bath. Primary bdrm boasts walk in closet, tons of natural light & a unique 3 piece ensuite. Lower level has your Den or 4th bdrm, huge family room, three pc bathroom and a good size laundry room. Lower level also requires finishing as does the unfinished 4th level that is home to the 2 furnaces and utility access. Triple detached shop/garage built in 2015. Insulated, heated with storage, metal roof & separate bay w/man door access. A MUST SEE!