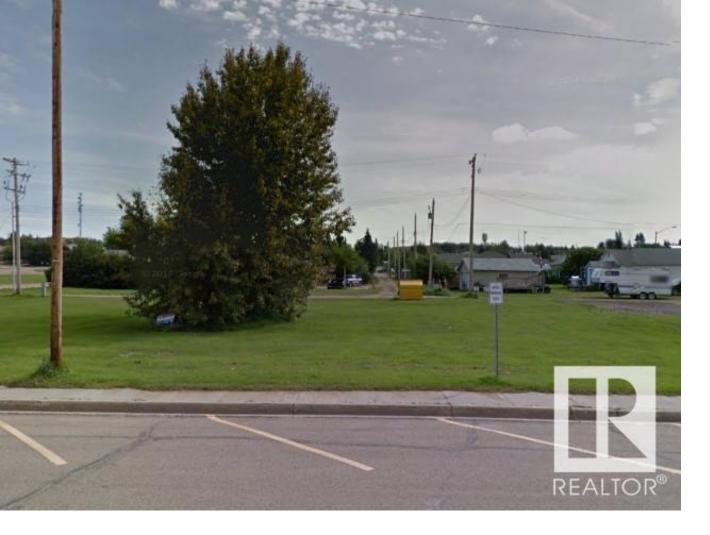

## 5611 Railway Avenue Boyle AB

\$24,900

Vacant lot in Boyle AB ready to build. This lot is 35' x 130' and is zoned DTC (Downtown Core). This zoning allows for residential or commercial. Perfect for retirement build to suite or a starter home. Live in the quiet little Village of Boyle. A short walk to the k-12 school, hospital, gas stations, grocery stores, parks, community centre, library and all amenities. Boyle is only 1.5 hours from Edmonton, 2.5 hours from Ft McMurray. Lots to offer here for kids, for a family!