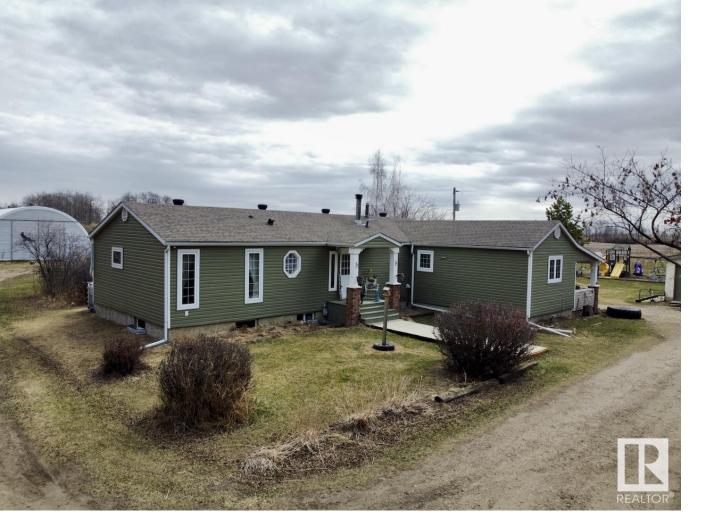

## 56123 RGE RD 235 Rural Sturgeon County AB \$595,000

Just minutes from shopping and schools, yet nestled in a private, tree-lined setting. This well-established, gated property spans 3.5 acres and is perfect for families, horse enthusiasts, or small business owners. Enjoy the tranquility of mature trees and lush gardens surrounding the cozy 1530 sq ft bungalow, 3 beds, 1.5 baths on CITY water. Inside, you'll find a blend of solid hardwood, upgraded laminate, and ceramic tile flooring throughout the main floor, illuminated by natural light streaming through oversized upgraded vinyl windows. The kitchen and bathrooms have been tastefully upgraded in modern country decor, while front living room features a new energy-efficient wood-burning stove. Recent upgrades include vinyl siding, spray foam insulation, vinyl windows, front door, 35-year shingles, large wood shed. For those who need for extra storage, the property includes an oversized 24x28 garage w 110/220 power, as well as a 36'x70' quonset w 16' doors. Don't miss out, Country living at its best!