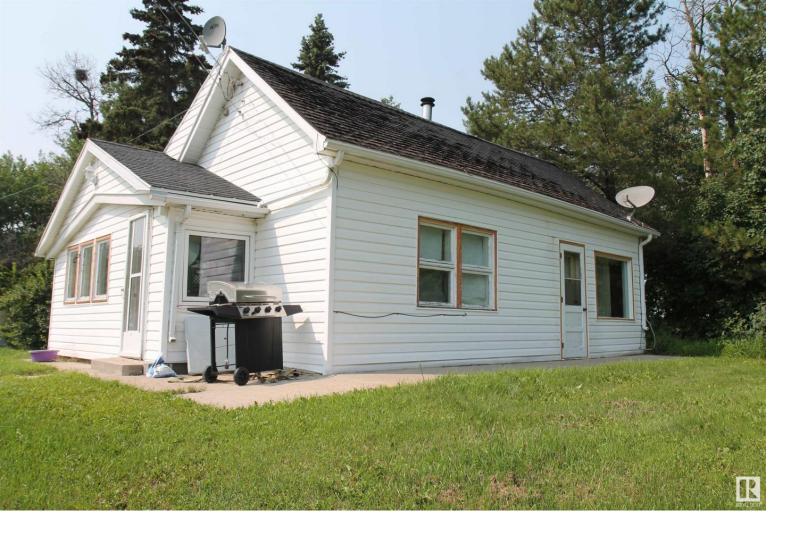

## 56130 Rng Rd 93 Rural St. Paul County AB

\$209,000

Affordable acreage. If gardening is your passion, this is the place for you. 2 gardens with water hydrants, that were set up for farmers market production. Lots of room for pets, family and to build you dream home. Present home is ready tp move in, and has a log wall. Picture yourself living on just over 9 acres of land, including a residence, outbuildings, 2 garages, plus 2 locations with water hydrants nearby to develop your own market gardens. The land is level. Enter through the front porch into an open kitchen, dining, office area. From here branch out to the spacious living room, bedroom with flex space, laundry area and 4 pc bathroom. Close to Lac Bellevue municipal campground.