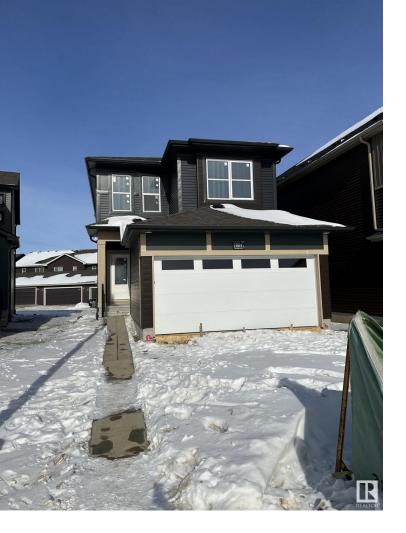

## 5614 HAWTHORN Way Edmonton AB \$524,900

Welcome to The Ashby by 35 yr builder Excel Homes in sought after the Orchards in SOUTHWEST Edmonton. At just under 1600 sf this 2 storey, DOUBLE FRONT ATTACHED GARAGE home LOCATED in a QUIET Cul-desac awaits. Upon entering this MODERN HOME you are greeted with 9 FOOT CEILINGS, Luxury Vinyl Plank flooring, kitchen with hood fan and STAINLESS STEEL appliances opening to the living area. half bath completes the main floor. Upstairs is carpeted offering bonus room, LARGE Primary ensuite with double sinks, standing shower, walk-in closet, laundry room, 2 generously sized bedrooms, full main bathroom. This property has a SEPARATE ENTRANCE to the basement perfect for LEGAL SUITE. The property is GREEN BUILT which offers upgraded insulation, HRV, tankless water system, insulated lines, ecobee thermostat, LOW E windows, solar panel rough-in and much much more! Close to all amenities, don't delay, BEST VALUE in the SOUTHWEST! Listing Presented By: