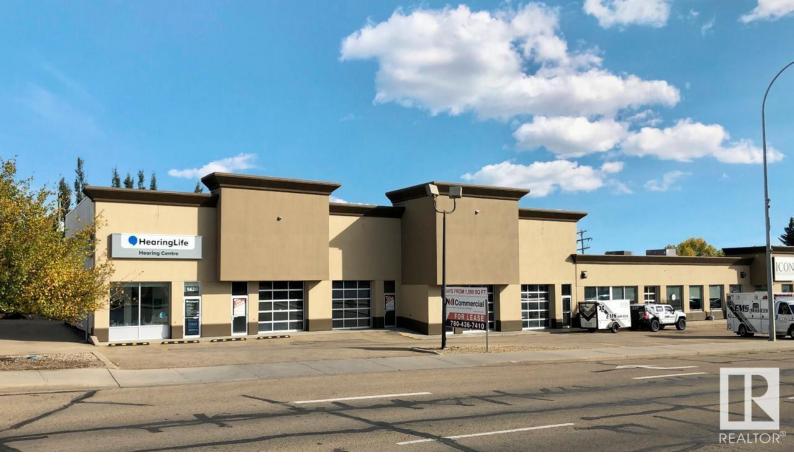

## 5616/18 48 Avenue Camrose AB

Welcome to Mirror Lake Plaza- exposure highway retail fronting the main highway (Hwy 13) available for lease in the heart of Camrose. With a mix of main floor and mezzanine space this building works for a variety of uses. Shell space ready for your development. Large sunshine grade doors face the main highway or we can look at options with a more typical retail storefront. The options are endless!