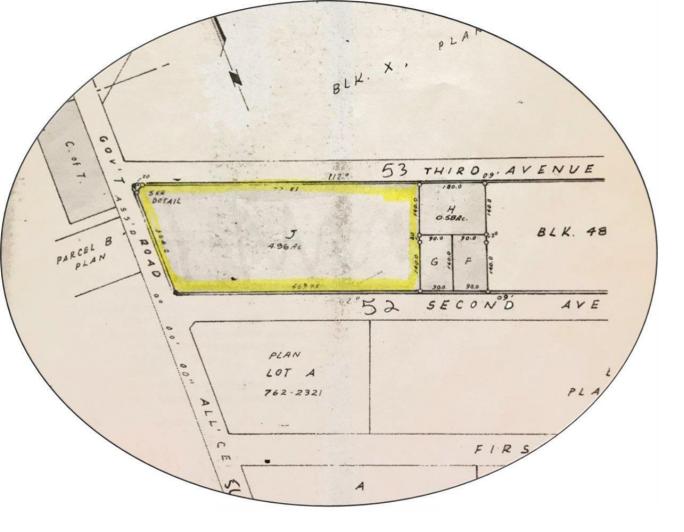

## 5619 53 Avenue Tofield AB

\$120,900

4.96 ACRES with R-LD zoning (Residential Low Density) allows for a multitude of building options, located in the Town of Tofield (35 minutes southeast of Edmonton/Sherwood Park). Located on municipal: 56 ST (Creamery Road); County: Range Road 191 between 52 & 53 AVE. All services along 53 AVE. This active, friendly community, with a nicely balanced demographic, hosts many events: RY-TOF SLO-PITCH TOURNAMENT, Lions Club "SHOW 'n SHINE", KNM's BULL BASH, SODBUSTER RODEO & THE SPRING NATURE FESTIVAL (arrival of Snow Geese). Amenities & attractions include Beaverhill Lake Nature Centre (federally recognized Bird Sanctuary), an Air field & Golf Course. Established as a Town in 1909, the community includes 200 hectares of parks/recreation grounds, great schools, active Churches & Tofield Health Centre (wide range of health services). Make it home. Will consider all offers.