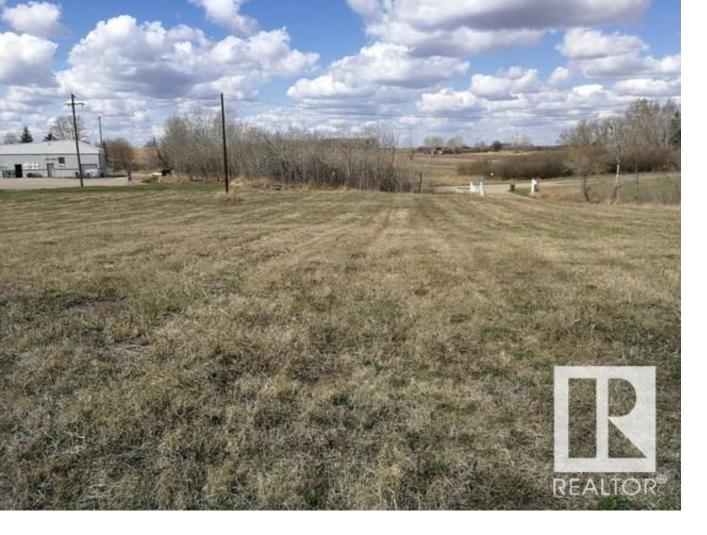

## 5620 55 Avenue Tofield AB

\$115.000

Great location for a future multi-family development on the west end of Tofield, 30 minutes east of Edmonton and Sherwood Park and 45 minutes from the Edmonton International Airport (YEG). Lot size is 1.45 acres. Zoned Medium density residential. Note: GST will be dealt with at the time of offer. Many new homes have built in Ketchamoot Plains. Tofield offers a health centre, medical and dental clinics, schools, and numerous recreational opportunities. Welcome home!