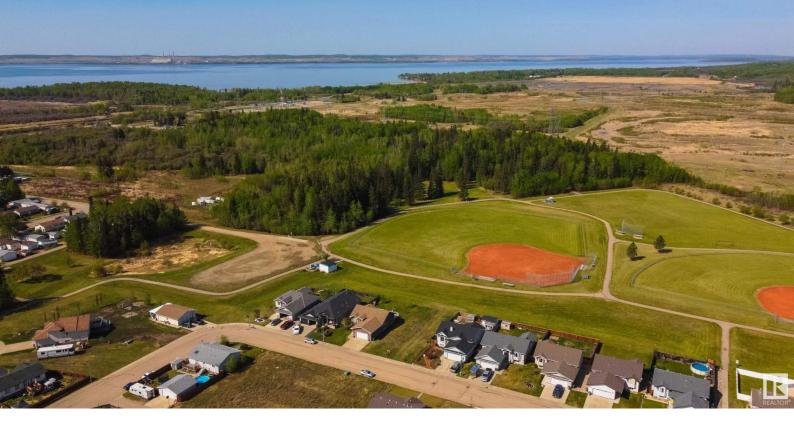

## 5624 52A Street Wabamun AB

Here's your opportunity to BUILD YOUR DREAM HOME in the lovely community of Wabamun. Fully serviced with walking trails & ball diamonds at the rear, this lot is 0.17 acres with a desirable WEST-FACING exposure & GREENSPACE view. Whether you're looking for a weekend getaway, or plan to make this subdivision your home, this community offers a medical center, school, parks, playgrounds, shopping, & endless rec opportunities with the convenience of Wabamun Lake just minutes from your door.