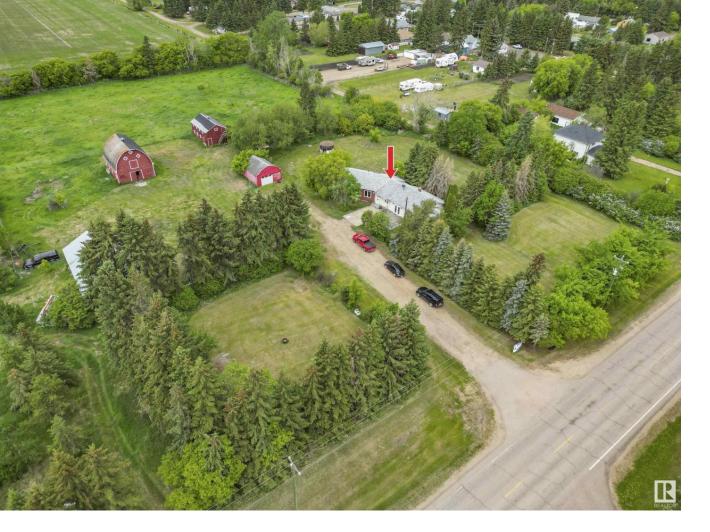

## 564080 855 HWY Rural Lamont County AB \$379,000

EXECUTIVE ACREAGE ON PAVEMENT! Located on entrance to the village of Andrew on Hwy 855. This stunning 1991.34 sq ft. Bungalow offers a blend of country charm and modern convenience. This 3.8 acres Acreage offers a true country living in the beautiful village of Andrew an hour East of Edmonton. This property boasts all the village amenities necessary for a quite and peaceful living. The home refreshed in 2010, has a spacious layout, featuring a large living room with huge windows, a large dining room, u shaped kitchen, a cozy family room, and a cute kitchen nook that overlooks the picturesque landscape. The main level also features a huge laundry room, luxurious master suite complete with a walk-in closet & 2 additional beds a full bath. The house has A/C , BBQ-Hook. 2 Drilled wells. Large yard has several fenced splits, perfect for hosting summer barbecues or playing sports. Shop-30x50 (Fully insulated 2-overhead doors) Chicken coop-32x20 Barn-26x32...WELCOME HOME TO THE COUNTRY. Price reduced to Sell!