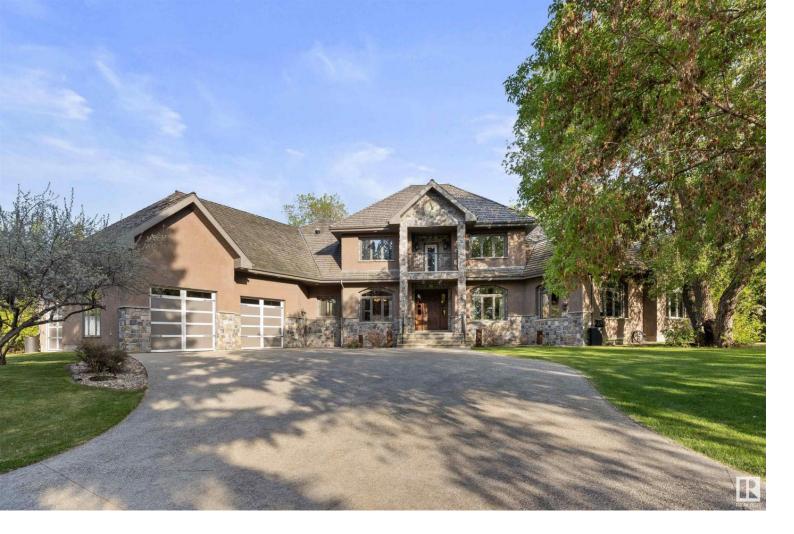

## 57 54315 RGE RD 251 Rural Sturgeon County AB

\$2 999 500

Once in a lifetime opportunity - located on the RIVER in Bristol Oaks this custom built home sits on over 2 acres w/ the possibility to build a 2nd residence. Beautifully treed, this property has a detached shop w/ 220 power & 2 extra lean to buildings. The main house offers over 5000sqft on the main floor PLUS a partially finished basement. There are a total of 4 bedrooms & 3.5 baths. Custom solid wood doors are throughout the top 2 floors. The main floor has a GOURMET KITCHEN w/ a large island, walk in pantry, double ovens & GAS Range. Just off the kitchen is a living room w/ soaring ceilings & rock gas f/p. There is a family room w/ WET BAR, a half bathroom, 2 bedrooms, 5pce bath & main floor laundry. The owners retreat is upstairs w/ it's own private loft, huge bedroom & 6pce ensuite complete w/ massive walk in closet. The basement is almost complete & has a 4th bedroom, exercise room & 4pce bath. 3 season sunroom, central a/c & attached OVERSIZED FULLY FINISHED GARAGE complete this amazing home!