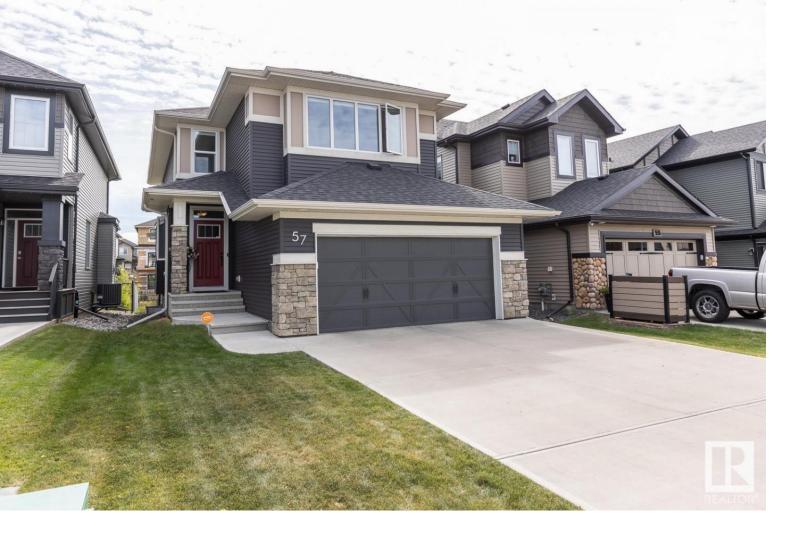

## 57 Ainsley Way Sherwood Park AB \$685,000

BACKS CREEK & WALKING TRAIL! Welcome to this beautiful 2 storey family home in the quiet community of Aspen Trails. With 8' doors, 9' ceilings & maple hardwood flooring, the open concept main level offers an office located off the front entrance, a large kitchen with stainless steel appliances, quartz countertops, walk-in pantry with cabinets & shelving, sit up island that opens to the dining area & family room with coffered ceilings, power blinds & a wall mounted gas fireplace. Just off the dining area is an oversized sliding door leading to a large deck & spacious backyard. Completing the main level is a 2pc bathroom & mud room with storage cabinets. The upstairs features a large primary bedroom with walk in closet & 4pc ensuite, 2 additional bedrooms, 4pc main bathroom, bonus room & laundry room with a countertop & built-in upper & lower cabinetry. The double attached garage is drywalled, epoxy floors, EV charger, insulated & installed gas line with valve. Conveniently located to all amenities.