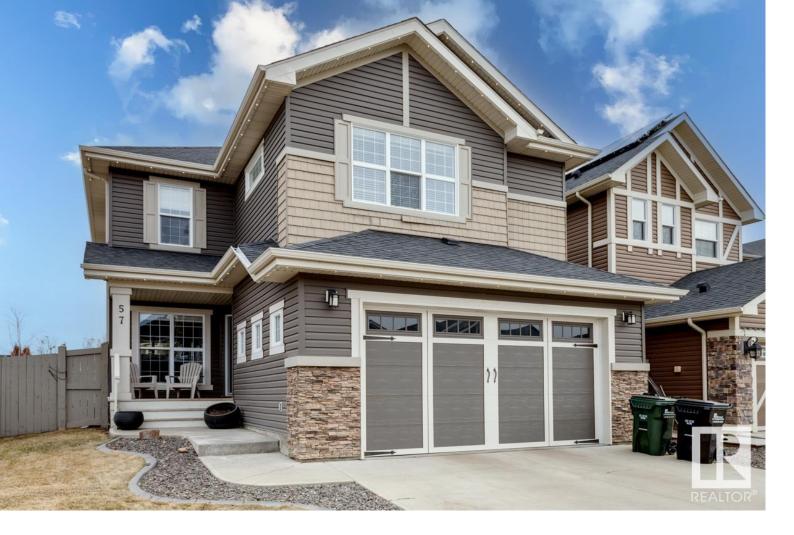

## 57 ASHMORE Bay Sherwood Park AB

\$775.000

Stunning 2-story home boasting 5 bedrooms, 4 bathrooms & 2,488 sqft of luxurious living space, nestled on a corner lot within a serene cul-de-sac in Sherwood Park's Aspen Trails. Expansive open floor plan w gleaming hardwood floors throughout main. An abundance of natural light cascading through south-facing windows. 2-piece bathroom on main. Gourmet kitchen, w stainless steel appliances, ample cabinetry & spacious corner pantry. The living room beckons for relaxation, while the dining area offers direct access to the expansive deck & meticulously landscaped backyard. Upper level w family room, accompanied by 4 generous bedrooms & convenient laundry room. Primary suite, boasting a tranquil retreat complete w a spa-like ensuite featuring dual sinks, luxurious shower & soaking tub. Basement offers a recreational space, wet bar, add bedroom, bathroom & storage/utility room. Aspen Trails w array of amenities, incl picturesque parks, scenic trails, recreational facilities, schools all within close proximity.