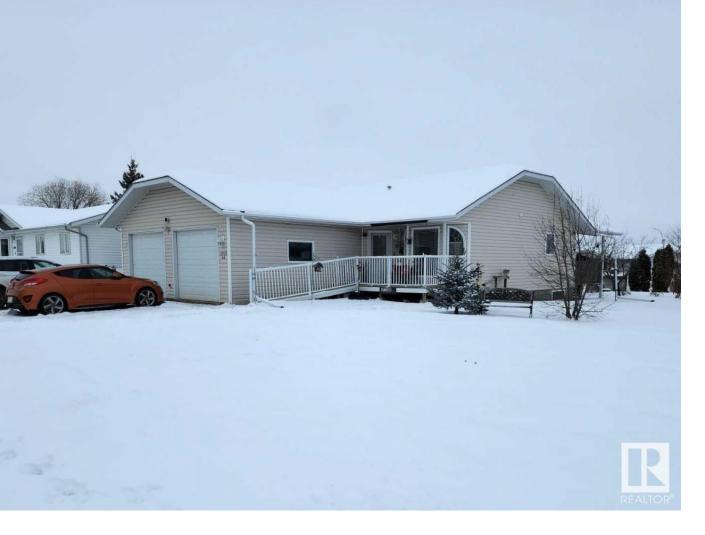

## 5702 46 Avenue St. Paul Town AB

\$329,900

This bungalow in sought-after Spring Creek Meadows is a one-owner home, has 4 beds and 2.5 baths and a HEATED 24x24 attached garage. Primary bedroom has a walk-in closet and 2 piece ensuite. This property is completely wheelchair accessible, offering a home that welcomes everyone! Also the option to add a salon sink, laundry sink, or wet bar with plumbing already in place, providing you flexibility. Enjoy the backyard with plum, apple, cherry trees and haskap bushes. With no neighbors on one side, covered back deck with privacy shades, this home offers an unparalleled level of privacy. Make use of the 2 sheds, additional parking in back, and space along the East, available to use from the town as long as the owner keeps the lawn cut. Close proximity to walking and bike trails, golf course plus the town of St. Paul is welcoming additional Physicians making medical services readily available. Additional features include a gas stove in the lower level, central vac with kickplate in kitchen and fire pit!