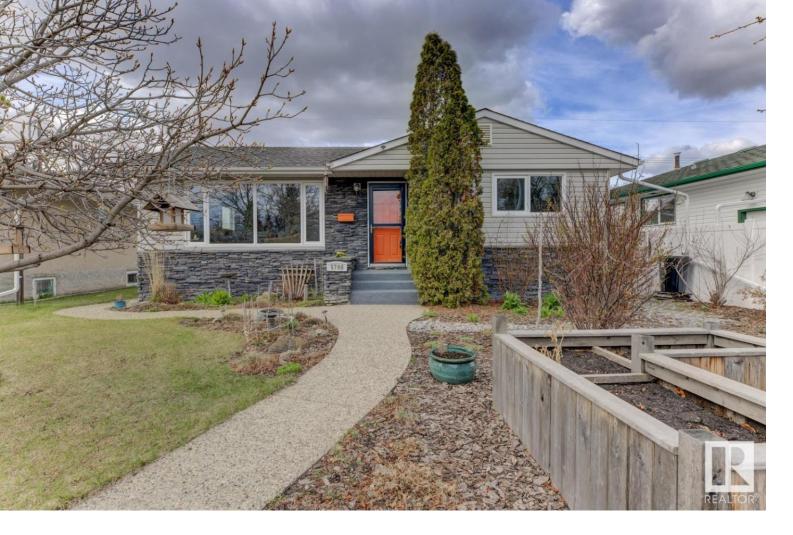

## 5708 102 Avenue Edmonton AB

\$449,900

Elevate your lifestyle in the sought after community of Fulton Place, situated in a premier location this bungalow home is located on a quiet tree lined street across from Harry Hardin park. Offering exceptional value this property showcases an oversize heated triple garage with a loft & 220V wiring. The contemporary home has been immaculately kept & pristinely cared for, walking in you can feel the pride of homeownership. Boasting 1010 SQFT of above grade living space, 2 beds, 2 full baths, a spacious front living room with bright windows, an oversized formal dining space & a fully finished basement with many options for use. Upon entering you will be greeted with a timeless design featuring original hardwood floors, plastered coved ceilings, Hanson quartz countertops, Kitchen Craft cabinetry, BBQ gas hook up and new shingles (2019). Your outdoor oasis is perfect for gardening with south-front exposure, many perennials, raised garden beds & new vinyl fencing (2022). This property is turn key for you!