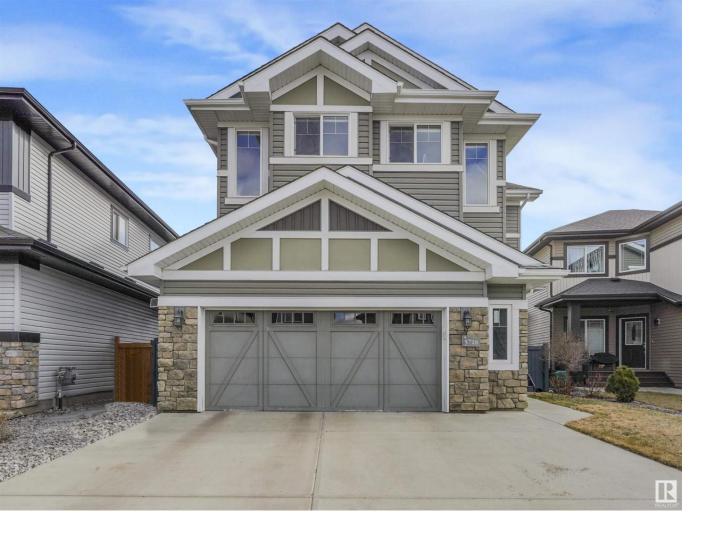

## 5718 GREENOUGH Landing Edmonton AB

\$898.000

Luxury custom built 2,800 sq ft 2-storey, 3+1 bdrm with fully finished walk-out basement backing onto walking trails and ponds. Million \$\$\$ Sunrise/Sunset view from your own balcony. Immaculate interior with open layout, gleaming hardwood floors, chef's kitchen with high quality stainless steel appliances, granite counters and massive island. Upper level comes wiith a bonus room, spacous primary suite with spa like 5 pc ensuite & walk-in closet + 2 additional bdrms. Lower level offers a large rec room, 1 bdrm and den, 4 pc bath, patio doors leading to a private backyard retreat in the community of Granville. Enjoy the 180 degree peculiarly impressive lake view from your deck and capture those majestic sunset and sunrise moments.