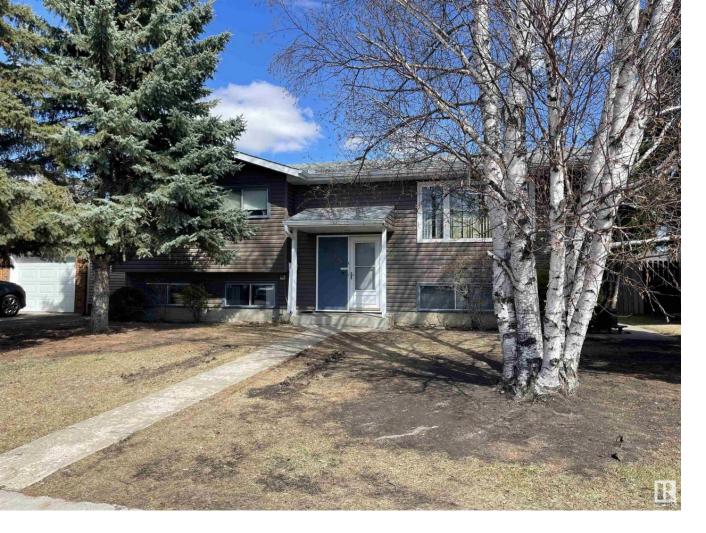

## 5725 49 Street Vegreville AB

Here is a gem in the rough - looking for a project or just a fixer-upper with tons of potential than here it is. Lovely 1100 square foot bi-level home, 3 bedrooms up, 2 down, 3 bathrooms and wonderful over sized double detached garage (832 square feet) in a great location. This gem does offer new shingles and new siding on both house and garage and new front window in living room. Walking distance to downtown, quiet neighborhood close to parks and edge of town.