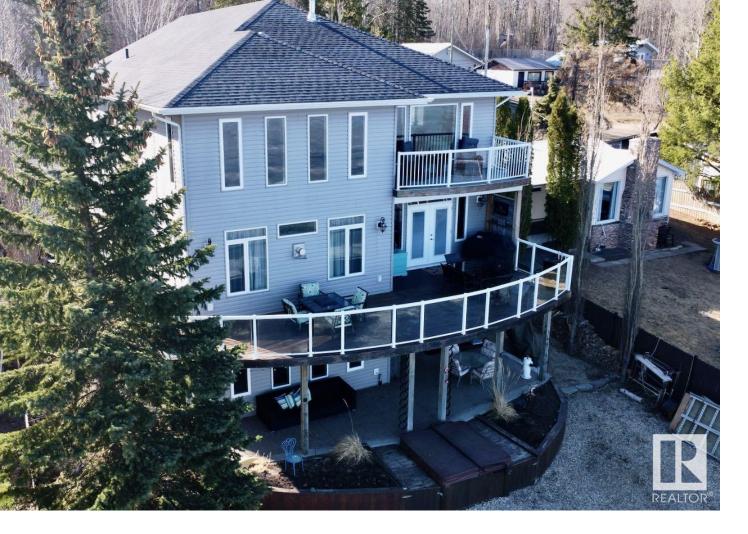

## 53424 RGE RD 60 58 Rural Parkland County AB

\$989 9nn

Luxury Lake Isle Home offers unparalleled lakeside living, with the lake as your backyard! Nestled in a prime spot known for stunning sunsets and scenic islands, perfect for kayaking and more. The meticulously designed floor plan blends beauty with functionality, featuring an open-concept living, dining, and gourmet kitchen with sweeping westward views. Step onto the full-size wrap-around deck for family BBQs and socializing. Upstairs, revel in the dreamy master suite with a private balcony, double-sided glass fireplace, and lavish ensuite bathroom. Two additional spacious bedrooms share a full jack-and-jill bathroom and access to the back balcony. The walkout basement, opening to a private hot tub area, awaits your personal touch. An attached oversized triple garage provides ample space for vehicles and toys. Experience lakefront living at its finest, with every amenity and comfort catered to, making it the perfect sanctuary for embracing your best life at the lake!