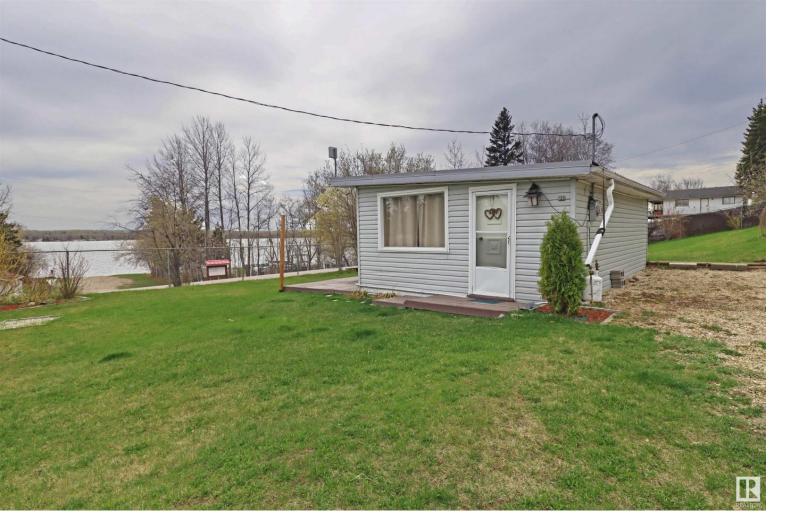

## 58 Hillside Street Rural Lac Ste. Anne County AB \$145,000

Directly across from the lake sits this fully fenced over-sized lake lot with upgraded 3 season cabin plus two RV sites, both with 30 amp power outlets! The cabin comes furnished, has two electric heaters to extend the lake season, and features a metal roof and south facing deck with lake views. Make this your summer getaway now!