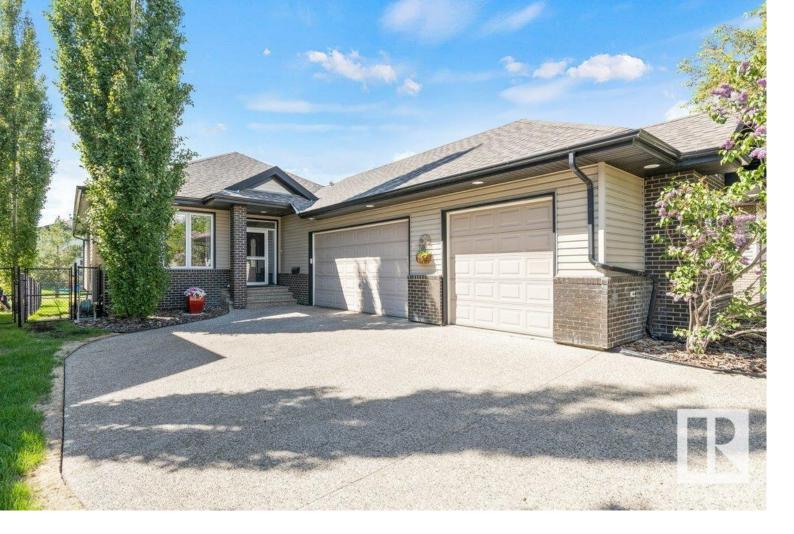

## 58 NEWBURY Court St. Albert AB \$640,000

NOTABLE NORTHRIDGE! This Executive Bungalow w/ an Insulated, TRIPLE GARAGE in a quiet setting is sure to impress! The spacious property (2,900 sq ft of living space), BACKS ONTO WALKING TRAILS leading to Dixon's Pond. Main Floor is open concept w/ 9' Ceilings, Gas Fireplace & Den. In the Kitchen you will find cherry wood cabinets, 10' Island & Breakfast Bar w/ Granite Countertops, Walk-Through Pantry, SS appliances & Glass Backsplash. Primary Bdrm has 2-Sided Fireplace, Walk-In Closet & 5-piece Ensuite (6' Soaker Tub). Fully Finished Basement w/ 2nd Fireplace in the Family Room features numerous, oversized windows. Laundry Room, 3rd Bath, 2 more Bdrms & Flex Room complete the house. WEST BACKYARD w/ two-tiered Composite Deck (w/ enclosed storage). Upgrades: Aggregate Driveway, 75 US Gallon HWT (2019), Air Conditioning & Cordless Top Down Blinds. Located near Schools, Parks, Transit, Pharmacy, Shops & Salons. Easy access to the Henday & Yellowhead. Built by Sarasota. Pride of ownership evident.