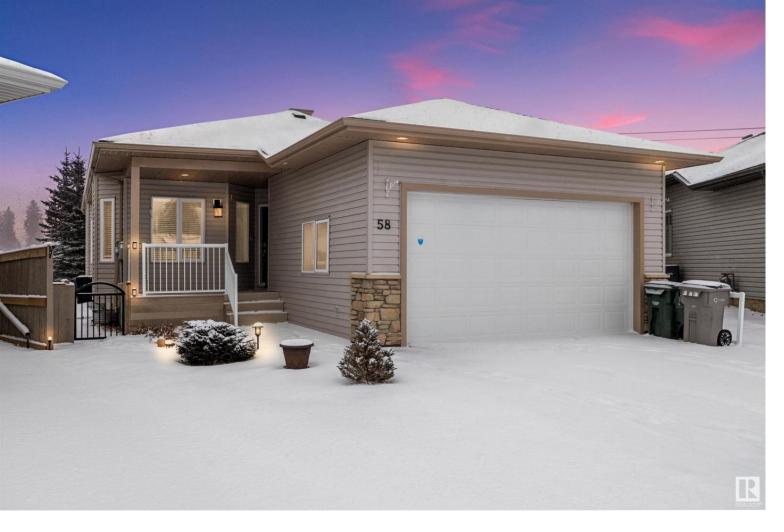

## 58 WILLOW WOOD Lane Stony Plain AB

Welcome to this well maintained 2 bdrm, 2 bath bungalow in Stony Plains Willow Park. This home is located on a nicely landscaped, pie shaped lot with a south-east exposed back yard. Enter into a bright, open concept main level, with vaulted ceilings. Kitchen features lovely granite countertops, stainless steel appliancesincluding gas stove, timeless wood cabinetry, corner pantry & raised eating bar around island. Cozy gas fireplace in the living room & spacious dining room with garden door leading to large deck. Primary bdrm with W/I closet, den & 4 piece main bath are found on main level. Laundry/mudroom combo leads to garage. Large basement offering 9 ft ceilings & plenty of room to put in an additional bath, bdrm & large family room. Keep cool in the summer as this home offers A/C. Enjoy a nice big yard with gardening planters, perfect for growing veggies or flowers! Only mins to all amenities.