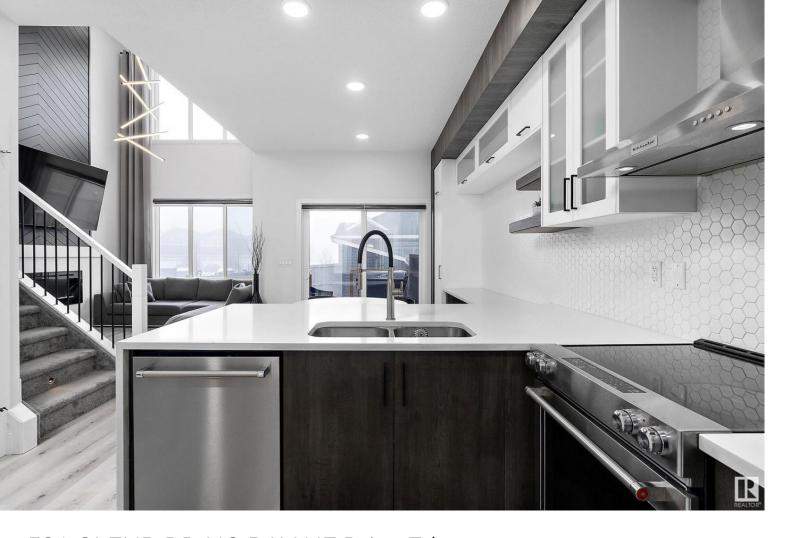

## 581 GLENRIDDING RAVINE Drive Edmonton AB

\$524,900

Welcome to this stunning duplex for sale with over 2,300 sqft of total living space! Located on a spacious corner lot with the perks of less shovelling and more privacy. As you step inside, you'll be greeted by contemporary light fixtures illuminating the open-concept layout. The kitchen features stainless steel appliances, perfect for culinary enthusiasts. The living room offers a grand ambiance with its open-to-above design, complemented by huge windows allowing natural light to flood the space. Retreat to the master bedroom upstairs with its gorgeous ensuite. Two additional bedrooms upstairs offer plenty of space for family or guests. Venture downstairs to a finished basement with a family room, an additional bedroom, and a bathroom with a steam shower. Parking is a breeze with an attached garage. Step outside to the fenced backyard, perfect for hosting gatherings or enjoying the outdoors in privacy. This duplex seamlessly combines modern amenities with functional design for its lucky new owners!