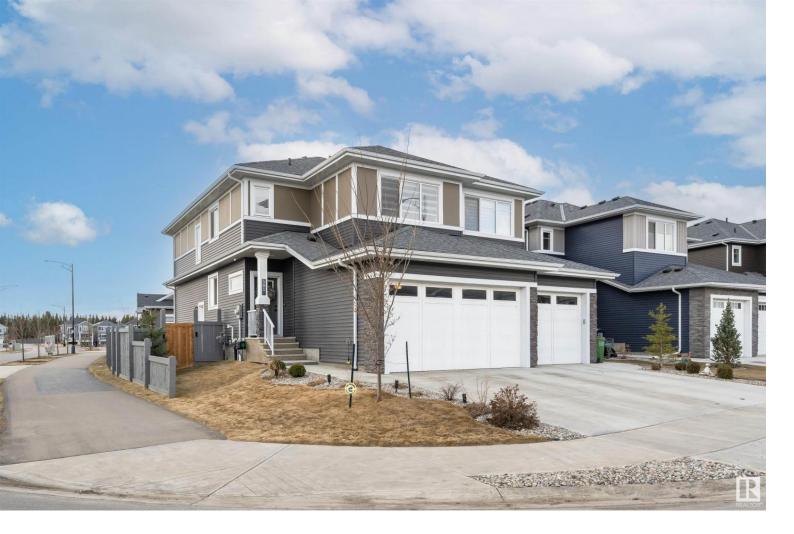

## 581 GLENRIDDING RAVINE Drive Edmonton AB

\$520,000

Welcome to this stunning fully upgraded duplex with a full finished basement making it a total of 2,300 sqft living space! Double attached garage, Located on a spacious corner lot with the perks of less shovelling as there is a bike path next to the home. As you step inside, you'll be greeted by a modern feel and the open- to below concept layout. The kitchen features upgraded stainless steel appliances. There is also upgraded additional cabinetry along the kitchen wall and throughout the house. The living room offers a open-to-above design including 18ft ceilings, complemented by huge windows allowing natural light to flood the space. Ther den on the main floor is perfect for your at home office. Come upstairs where there is a gorgeous primary bedroom with a large walk in closet built in cabinets, and two additional bedrooms. Venture downstairs to a finished basement with a family room, an additional bedroom, and a bathroom. In ground sprinklers and LED strip lighhting for festive holidays.