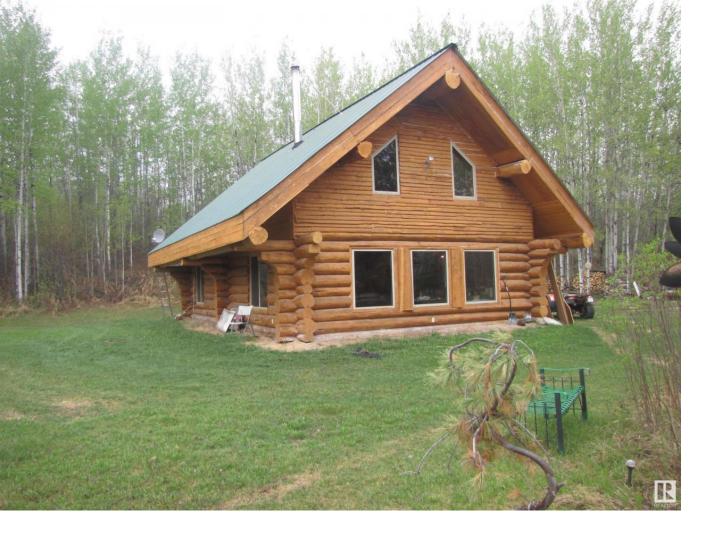

## 58128 HIGHWAY 757 Rural Lac Ste. Anne County AB

\$799900

Dreaming of your own outdoor paradise? Look no further! Welcome to this unique property nestled in Lac Ste Anne County, where adventure awaits around every corner. Explore 158 acres of pristine wilderness, complete with a private nine-hole golf course and 10 inviting campsites, 4 of which feature power hookups. Whether you're an avid hunter or a wildlife enthusiast, you'll be captivated by the lush grasslands and majestic trees that attract an array of wildlife. Step into this charming log cabin home, built in 2008 and recently renovated in 2023 to include two additional bedrooms upstairs. The main floor boasts a master bedroom, bathroom, laundry facilities, and an open-concept kitchen and living area, perfect for entertaining guests or simply unwinding after a day of outdoor adventures. A large pro-shop with guest quarters upstairs offers additional space for your hobbies or hosting visitors, allowing your imagination to run wild with possibilities. Ready to turn your outdoor dream into reality!