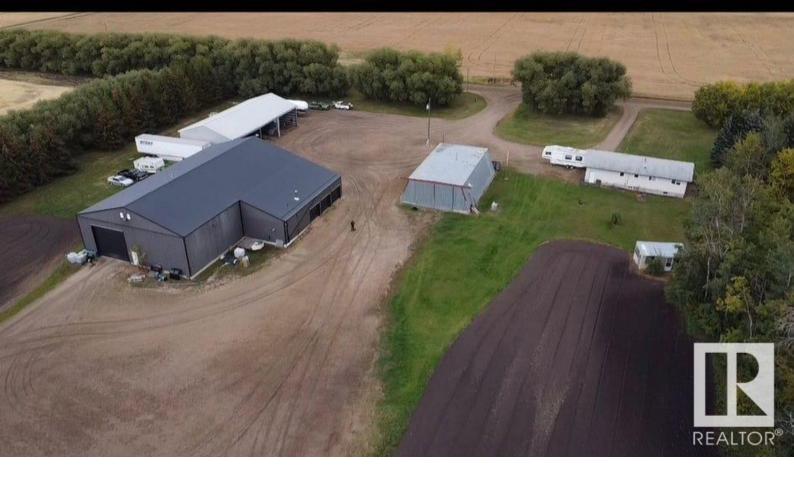

## 58128 RR 251 Rural Sturgeon County AB

\$829,900

Amazing mature 10 acre farm site, towering trees surround the perimeter of this private sanctuary which also includes a large dugout. There's an older renovated 4 bedroom bungalow, an enclosed quonset, an open machine/pole shed, a green house, and a state of the art, overbuilt custom 60 X 100 commercial/industrial shop, with an oversized 24 X 40 attached garage. The shop is tricked out with every imaginable feature. High tech security, 3 overhead 18 wide by 16 high auto doors, hotsy high pressure natural gas washer, high pressure compressed air system, car lift, and the list goes on. The current owner was operating a super-B trucking operation out of this location. The yard is compacted and can withstand just about anything.