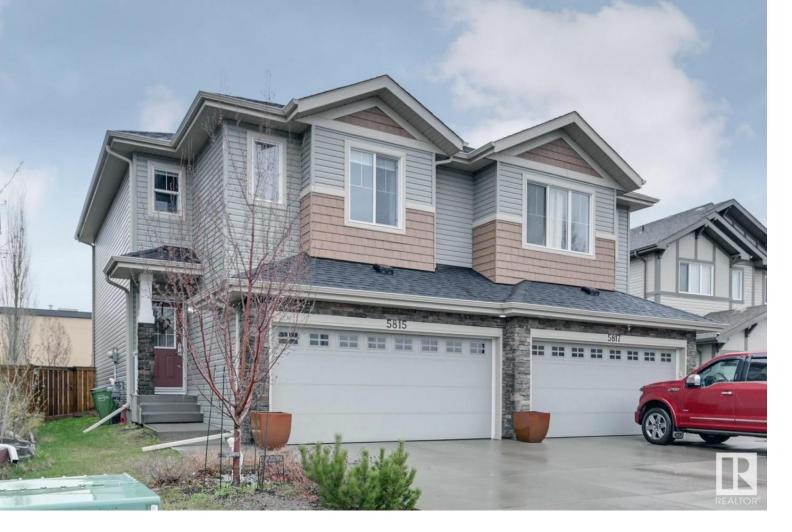

## 5815 ANTHONY Crescent Edmonton AB \$438,800

Fantastic Value in South Edmonton! This double garage duplex boasts nearly 1,500sf of living space with a private & spacious yard. Great starter home or investment property! Kitchen has ample storage with walk-in pantry, full-height cabinetry and large floating island. Complimenting the kitchen are a bright dining nook and sizeable living room. Upstairs find the primary bedroom including walk-in closet and sizeable 3pc ensuite. 2 additional bedrooms, bonus room and 4pc shared washroom complete this level. Features include quartz counters throughout, hardwood flooring and 2nd floor laundry. Close to major arteries like Anthony Henday and Calgary Trail. Easy access to shopping complexes, restaurants and nearby schools. Great community and well-maintained home!