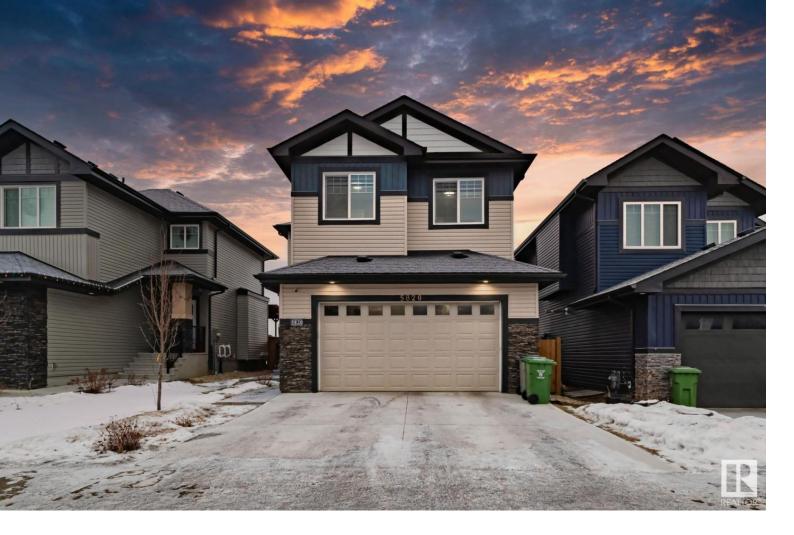

## 5820 PELERIN Crescent Beaumont AB

\$630,000

Experience the perfect blend of luxury, comfort, and convenience in Beaumont's Place Chalereuse with this stunning 7 bedroom, 4 bathroom home, spanning over 3,100 sqft (including the basement) of thoughtfully designed living space. The welcoming open concept layout features a bright living room with large windows, a versatile main floor bedroom (including a separate entrance), and a dining area leading to a spacious deck and fully-fenced backyard. The kitchen boasts a quartz countertop island, and a walk-in pantry with garage access for ultimate convenience. Upstairs, the master bedroom offers privacy with green space views, a large walk-in closet, and a 5-piece ensuite with a soaker tub. The highlight is the LEGAL basement suite with a second kitchen, two bedrooms, and a bathroom, presenting a valuable rental income opportunity. Fully landscaped and located near all amenities, this home combines comfort with potential, making it an ideal investment in Beaumont.