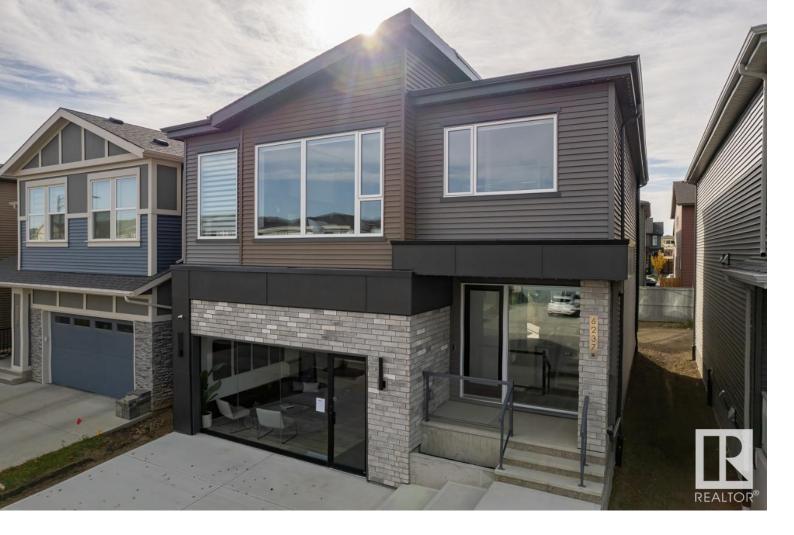

## 5827 KOOTOOK Link Edmonton AB

\$872,497

Kanvi Homes newest streetscape floorplan, designed specifically for the Arbours of Keswick, the Ethos. The double attached garage is housed primarily inside the home creating a flush facade. A oversized picture window highlights the entry of the home and brightens and welcomes guests. The angled kitchen is open to the dining/great room shaping a warm and favourable place for daily family activities or larger gatherings. The kitchen is framed with full-height black cabinetry and is equipped with stainless steel Samsung appliances. The home is warmed by oak tones in the upper kitchen cabinetry and spanning the entire main floor. Just off the dining room there is a fair sized office complete with cabinet storage and feature open shelves. A upper bonus room provides an additional sanctuary for those you hold near and dear. Being built on a south backing yard delivers a desirable aspect to those wanting extra natural light. \*Photos are representative\*