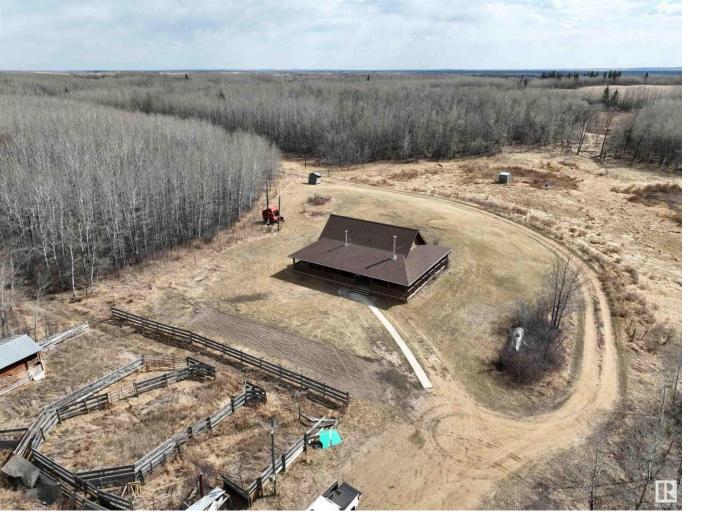

## 58512 RR 150 Rural Smoky Lake County AB \$469,900

Discover the epitome of privacy with this traditional country home, situated on 79 acres of classic Alberta back country, featuring a charming wrap-around veranda, creating a warm & inviting atmosphere. Inside, the kitchen is equipped with an island & opens up to the dining room, making entertaining effortless. The cozy living room is anchored by a corner wood stove, ideal for chilly winter evenings. Upstairs, the loft has been transformed into a master retreat complete with a sitting area, a 3-piece bathroom, and the primary bedroom, offering a serene escape. The main floor includes a full bath and two additional bedrooms. The basement is fully finished with 2 extra bedrooms, another bathroom, and a family area, providing ample space for family and friends. Outside, the property boasts a 30x40 shop with power and a concrete floor, perfect for a hobby farm or workshop. This home is a true sanctuary, offering a retreat from the hustle & bustle of city life and immersing you in nature at its finest.