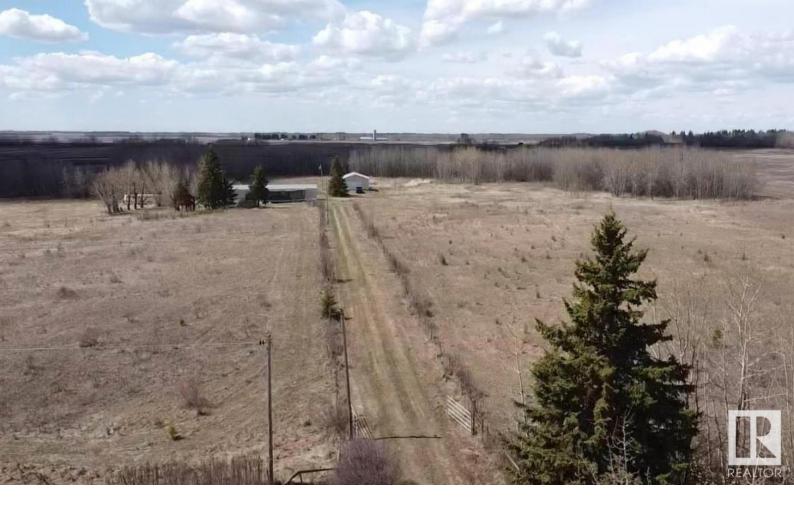

## 58528 RGE RD,171 Rural Smoky Lake County AB

\$300,000

Your Dream Awaits! 10.58 Acres to roam! Home, Fully and Beautifully renovated in July 2021! Bright and spacious. Open concept kitchen and living area. Fresh Paint, New flooring, Cupboards and many more upgrades...Check out the Primary Ensuite!! The land offers many recreational freedoms- Quading, camping, biking, horseback riding and outings to local lakes (Hanmore, Mons, Garner, Upper Mann etc.) It's a Hunter's Paradise!! A fantastic opportunity for a weekend getaway from the busy city life and to enjoy the outdoors.. Or a place to move away from it all!!..With only 7 minutes away from Smoky Lake town (hospital, K-12 school, grocery stores, pharmacies, hardware store, banking, bakery, golf course, RCMP. Lakes, camping, fishing etc) The OVERSIZED double detached garage offers a 14' high door, 8 inch Grey Beam foundation & endless possibilities!! The newer, large deck is a Must See! Much of the property is cleared..and it's Partially fenced & treed surrounding the perimeter. Don't miss it!