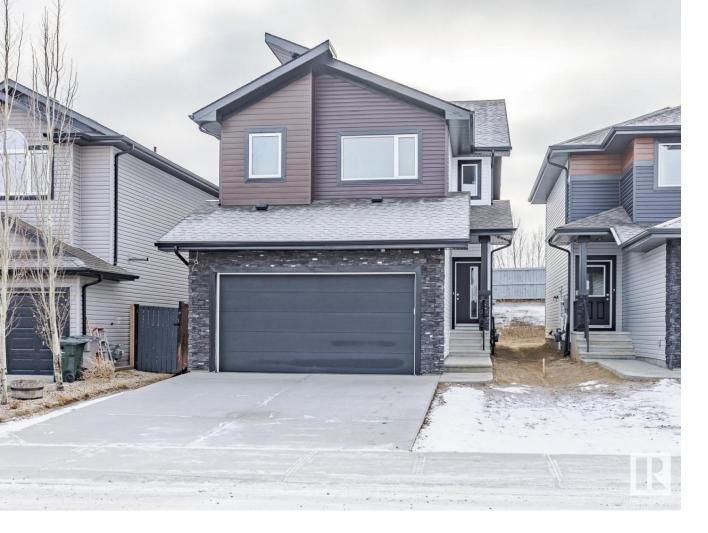

## 59 Silverstone Drive Stony Plain AB

BRAND NEW HOME Built by Award Winning Builder Montorio Homes, the Messina is a Classic Beauty Mixed with Many Modern Details Featuring 18' Feet Open to Below as you enter the home leading you towards a Main Floor Flex Room, Half Bathroom, a Designer Kitchen with Plenty of Counterspace for Entertaining and Meal Preparation, an Abundance of Natural Light and 9' Ceilings. Complete with Luxury Vinyl Plank, Soft Close Cabinets, Quartz Countertops with Undermount Sinks, Railing with Metal Spindles, Smart Home Security and a Tandem Garage with Drain. The vibrant community of Silverstone invites you to discover green spaces, schools, shopping and restaurants. With quick access to Highway 16 A, the amenities of West Edmonton are only 15 minutes away