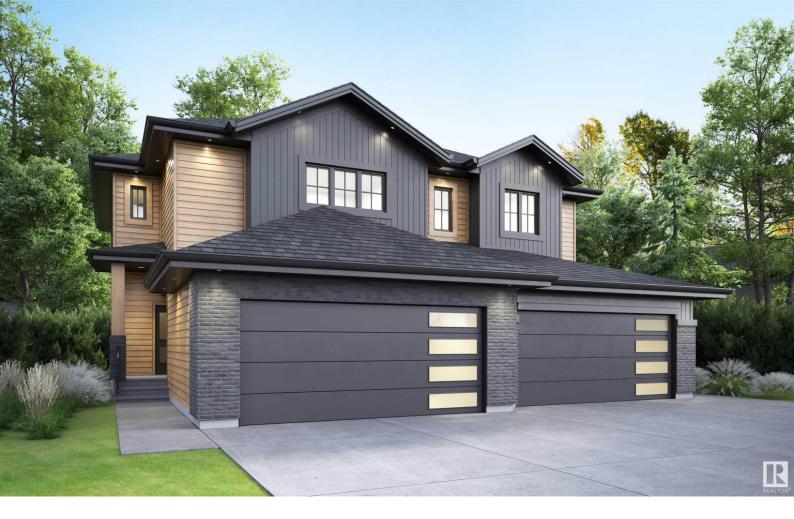

## 59 wyatt Ridge Fort Saskatchewan AB \$445,000

Move-In-Ready. Not backing on to power lines. Side Entrance for future mother-in law suite, 23.5' deep double car garage. The Rivervalley Floor plan comes with attached Double Garage, 1620 sq. ft., BONUS ROOM, side entrance, 2 story half duplex in Windsor Pointe, Fort Saskatchewan with great access to the dogs parks, baseball court, river valley and walking trails. Features include deep double attached garage and high end vinyl plank floors. Main floor features 9ft ceilings, modern kitchen cabinets right to the ceiling. Upstairs you'll find 3 large bedrooms, 2nd floor laundry room and a Full bathroom, master bedroom has walk in closet and full ensuite bathroom with double sink. Pictures of show home are a representation of potential finishing and upgrades available, homes may vary to clients needs and budget. All professionally designed!