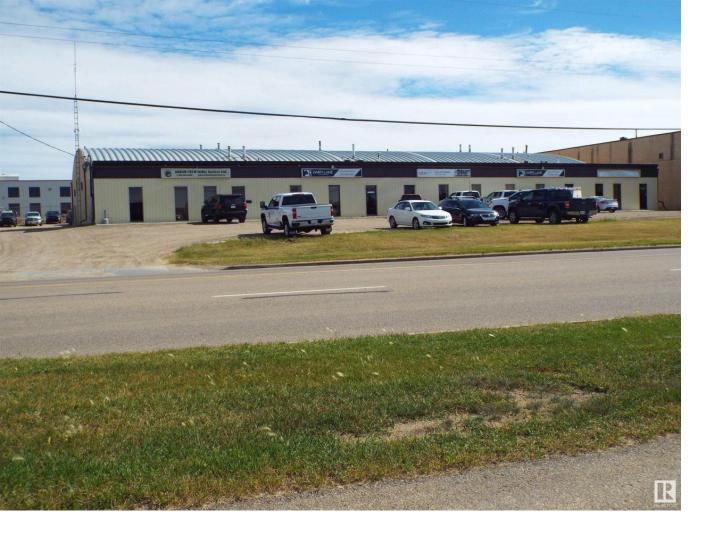

## 5905 45 Street Leduc AB \$2,250,000

18 573 sq ft single storey multi tenant industrial building on 1.49 acres. 13 432 sq ft of warehouse space, & 5141 sq ft office/retail space. Total of five individual bays, all separately metered. Currently rented out to four individual tenants. Adequate parking, loads of storage area & fenced yard. Five 12 x 14 ft overhead doors in the rear. Excellent revenue property and/or user.