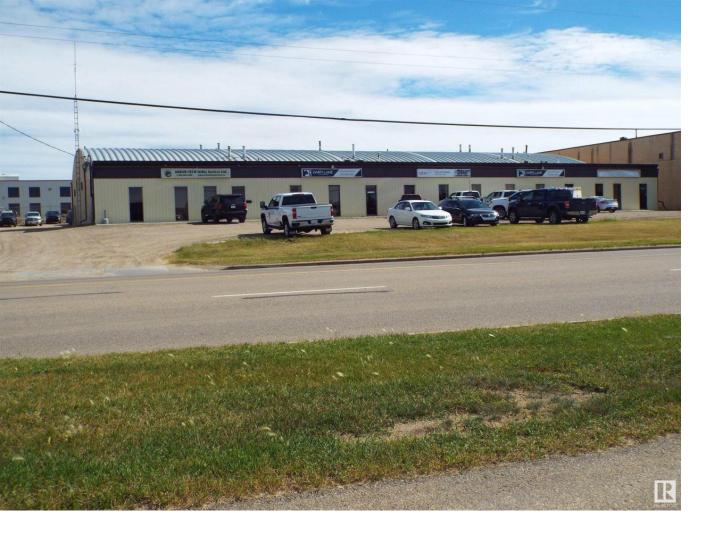

## 5905 45 Street Leduc AB

\$2,250,000

18 573 sq ft single storey multi tenant industrial building on 1.49 acres. 13 432 sq ft of warehouse space, & 5141 sq ft office/retail space. Total of five individual bays, all separately metered. Four bays currently rented out to four individual tenants. Fifth bay is vacant. Adequate parking, loads of storage area & fenced yard. Five 12 x 14 ft overhead doors in the rear. Excellent revenue property and/or user.